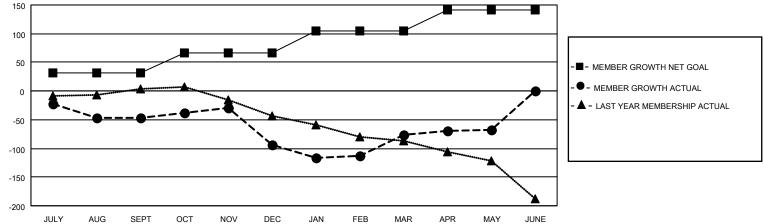

## GMT MONTHLY MEMBERSHIP PROGRESS REPORT Results as of: 5/31/2024

**Multiple District 3** 

LOCATION: OKLAHOMA

GMT: OPEN

GMT CA 1

| Clubs         |               |             |               | Members               |                        |                         |                                                    |  |
|---------------|---------------|-------------|---------------|-----------------------|------------------------|-------------------------|----------------------------------------------------|--|
|               | RESULTS FOR   | R 2023-2024 |               | RESULTS FOR 2023-2024 |                        |                         |                                                    |  |
| QUARTER       | NEW CLUB GOAL | NEW CLUBS   | DROPPED CLUBS | QUARTER               | BER GROWTH NET<br>GOAL | MEMBER GROWTH<br>ACTUAL | DROPPED<br>MEMBERS ACTUAI<br>(including transfers) |  |
| JULY/AUG/SEPT | 2             | 0           | 0             | JULY/AUG/SEPT         | 32                     | 82                      | 106                                                |  |
| OCT/NOV/DEC   | 1             | 0           | 3             | OCT/NOV/DEC           | 35                     | 66                      | 110                                                |  |
| JAN/FEB/MAR   | 0             | 1           | 0             | JAN/FEB/MAR           | 37                     | 120                     | 97                                                 |  |
| APR/MAY/JUNE  | 1             | 0           | 0             | APR/MAY/JUNE          | 37                     | 48                      | 36                                                 |  |