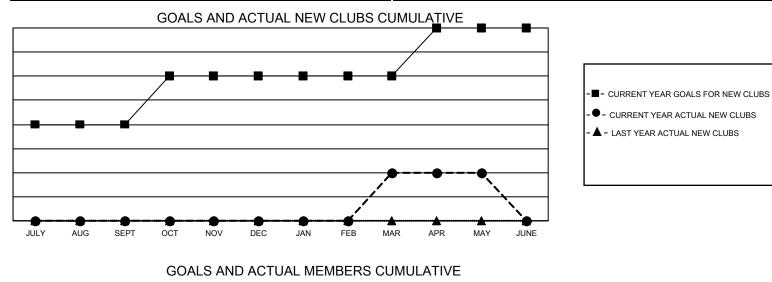

## GMT MONTHLY MEMBERSHIP PROGRESS REPORT Results as of: 5/31/2024

**Multiple District 3** 

LOCATION: OKLAHOMA

GMT: OPEN

GMT CA 1

| Clubs         |               |             |               | Members               |                        |                         |                                                    |  |
|---------------|---------------|-------------|---------------|-----------------------|------------------------|-------------------------|----------------------------------------------------|--|
|               | RESULTS FOR   | R 2023-2024 |               | RESULTS FOR 2023-2024 |                        |                         |                                                    |  |
| QUARTER       | NEW CLUB GOAL | NEW CLUBS   | DROPPED CLUBS | QUARTER               | BER GROWTH NET<br>GOAL | MEMBER GROWTH<br>ACTUAL | DROPPED<br>MEMBERS ACTUAI<br>(including transfers) |  |
| JULY/AUG/SEPT | 2             | 0           | 0             | JULY/AUG/SEPT         | 32                     | 82                      | 106                                                |  |
| OCT/NOV/DEC   | 1             | 0           | 3             | OCT/NOV/DEC           | 35                     | 66                      | 110                                                |  |
| JAN/FEB/MAR   | 0             | 1           | 0             | JAN/FEB/MAR           | 37                     | 120                     | 97                                                 |  |
| APR/MAY/JUNE  | 1             | 0           | 0             | APR/MAY/JUNE          | 37                     | 48                      | 36                                                 |  |